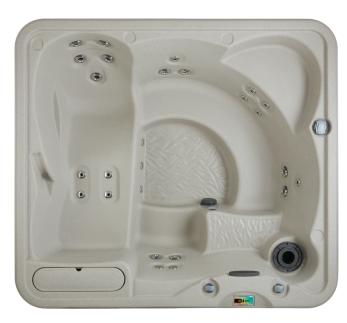

## **ENTICE**

Entice shown in Sand

Entice shown in Sand with built-in ice bucket

Seating Capacity 5 Adults

**Dimensions**  $218 \times 196 \times 84 \text{ cm}$ 

Water Capacity 1,050 litres

Dry Weight 170 kg

Jet Count 27 jets

Water Feature Waterfall

Ozone System Can be installed at time of purchase

Heater 2KW (230v)

Pump 2.0 BPH two-speed

Filter Size 4.5 m<sup>2</sup>

LightingMulti-colour LED lightElectrical Configuration230v/13 amp, 50Hz