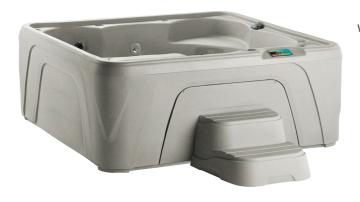

## **ENTICE**

Entice shown in Sand

Entice shown in Sand with built-in ice bucket

Seating Capacity 5 Adults

**Dimensions**  $218 \times 196 \times 84 \text{ cm}$ 

Water Capacity 1,050 litres

Dry Weight 170 kg

Colour Options Sand, Taupe

Shell & Cabinet Rotationally molded

WeatherPro<sup>™</sup> Cover Colour

Accessories (Optional)

Options

Cover Lifter; Straight Step; The Cool Step™;

Wi-Fi Kit

Black