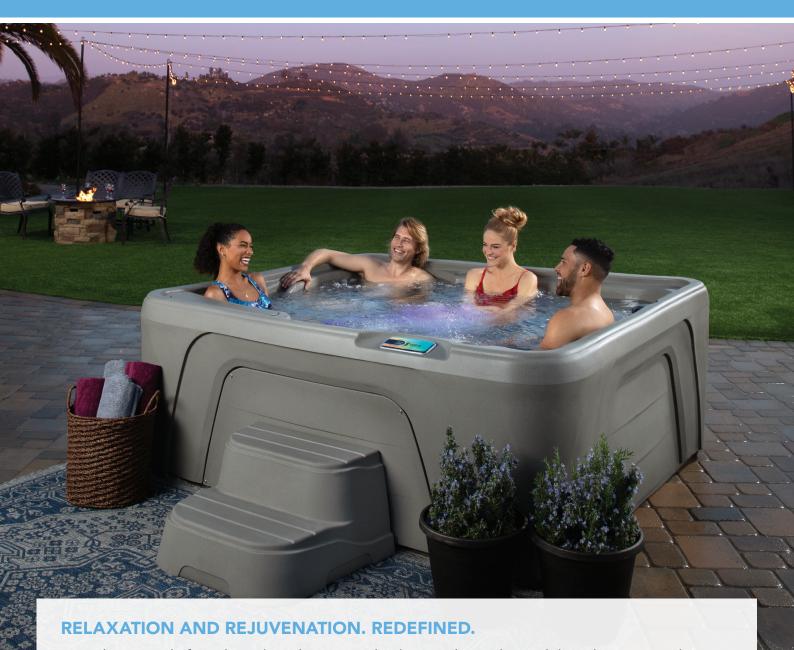

ENTICETM C

Stretch out with friends or loved ones in the largest hot tub model in the Fantasy line up. With its comfortable layout featuring both a deep-sitting lounge and open bench seating, it's roomy enough to fit up to five adults. This model also comes with a molded-in ice bucket that will keep your drinks cool while you enjoy your soak. Kick up the ambiance a notch with the

waterfall and multicoloured LED light.

## **ENTICE**

Entice shown in Sand

Entice shown in Sand with built-in ice bucket

Seating Capacity 5 Adults

**Dimensions**  $218 \times 196 \times 84 \text{ cm}$ 

Water Capacity 1,050 litres

Dry Weight 170 kg