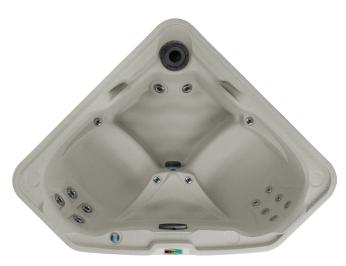

Colour Options Sand, Taupe

Shell & Cabinet Rotationally moulded

 $Weather \textbf{Pro}^{^{\text{\tiny{TM}}}} \ \textbf{Cover Colour}$ 

Options

**Accessories** (Optional) Cover Lifter; Straight Step; The Cool Step™;