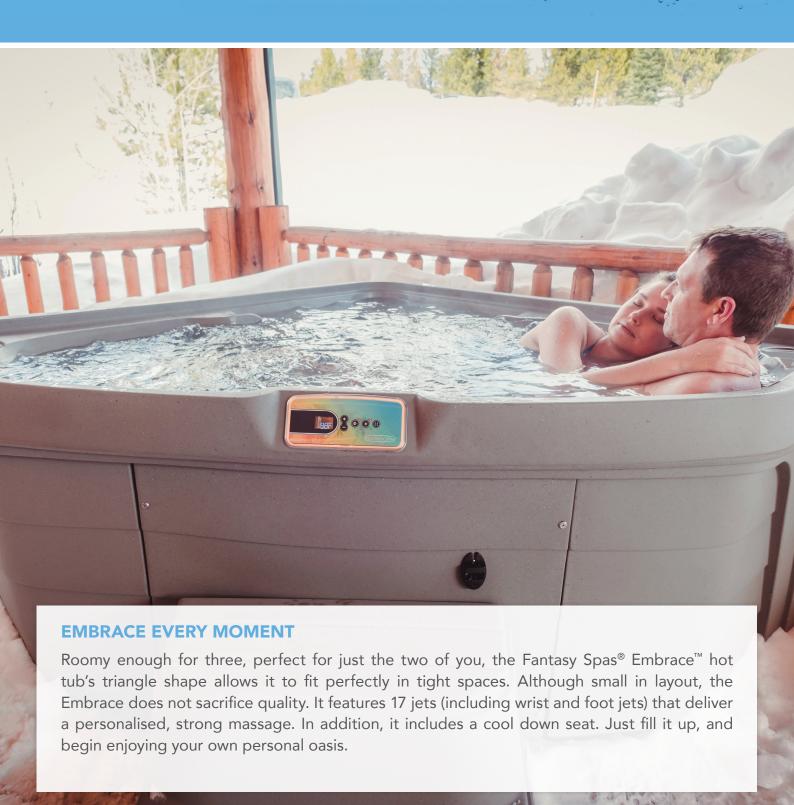

## EMBRACE

Embrace shown in Sand

Embrace shown in Sand

Seating Capacity 2 Adults

**Dimensions**  $178 \times 178 \times 79 \text{ cm}$ 

Water Capacity 700 litres

Dry Weight 135 kg

Jet Count 17 jets

Water Feature Waterfall

Ozone System Can be installed at time of purchase

Heater 2KW (230v)

Pump 2.0 BPH two-speed

Filter Size 4.5 m<sup>2</sup>

Lighting Multi-colour LED light
Electrical Configuration 230v/13 amp, 50Hz

Colour Options Sand, Taupe

Shell & Cabinet Rotationally moulded

 $Weather \textbf{Pro}^{^{\text{\tiny{TM}}}} \ \textbf{Cover Colour}$ 

Options

**Accessories** (Optional) Cover Lifter; Straight Step; The Cool Step™;