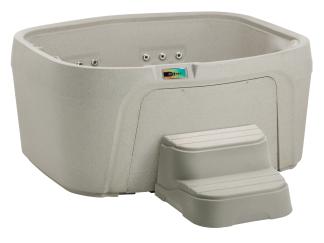

## **DRIFT**

Drift shown in Sand

Drift shown in Sand

Seating Capacity 4 Adults

**Dimensions**  $173 \times 160 \times 81 \text{ cm}$ 

Water Capacity 700 litres

Dry Weight 130 kg

Jet Count 17 jets

Colour Options Sand, Taupe

Shell & Cabinet Rotationally moulded

 $Weather \textbf{Pro}^{^{\text{\tiny{TM}}}} \ \textbf{Cover Colour}$ 

Options

Accessories (Optional) Cover Lifter, Curved Step, Wi-Fi Kit

Black