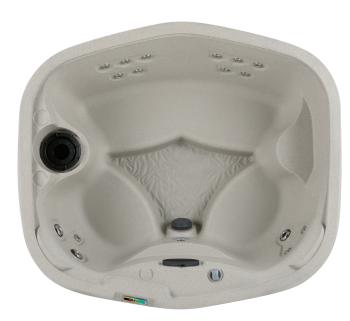

## **DRIFT**

Drift shown in Sand

Drift shown in Sand

Seating Capacity 4 Adults

**Dimensions**  $173 \times 160 \times 81 \text{ cm}$ 

Water Capacity 700 litres

Dry Weight 130 kg

Jet Count 17 jets

Water Feature Waterfall

Ozone System Can be installed at time of purchase

Heater 2KW (230v)

Pump 2.0 BPH two-speed

Filter Size 4.5 m<sup>2</sup>

LightingMulti-colour LED lightElectrical Configuration230v/13 amp, 50Hz