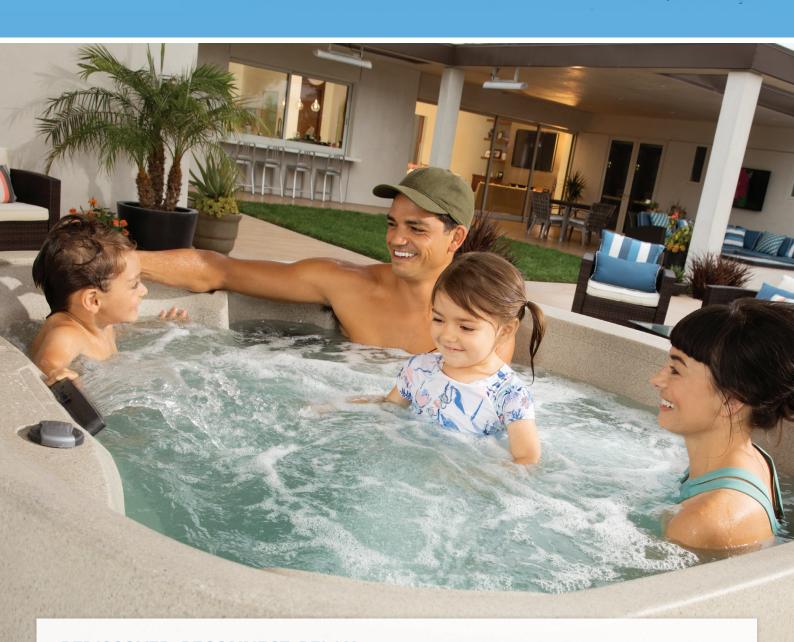

## REDISCOVER. RECONNECT. RELAX.

The compact Drift brings you maximum comfort and unsurpassed quality. Sit back and relax as the 17 jets massage your stress and tension away. The open barrier, bench seating makes this spa perfect for friends or families who like to socialise. This garden oasis comes complete with a built-in cascading waterfall and multi-colour LED light sure to relax your muscles and your mood.