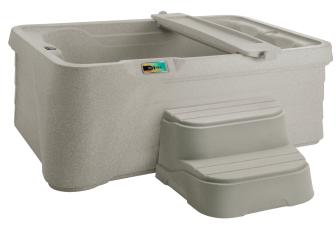

## **ASPIRE**

Aspire shown in Sand

Aspire shown in Sand with removable accessory tray

Seating Capacity 2 Adults

**Dimensions**  $183 \times 119 \times 71 \text{ cm}$ 

 Water Capacity
 450 litres

 Dry Weight
 115 kg

Colour Options Sand, Taupe

Shell & Cabinet Rotationally moulded

WeatherPro™ Cover Colour

Options

**Accessories** (Optional) Cover Lifter; Straight Step; The Cool Step™;

Black

Wi-Fi Kit; Removable accessory tray (included)