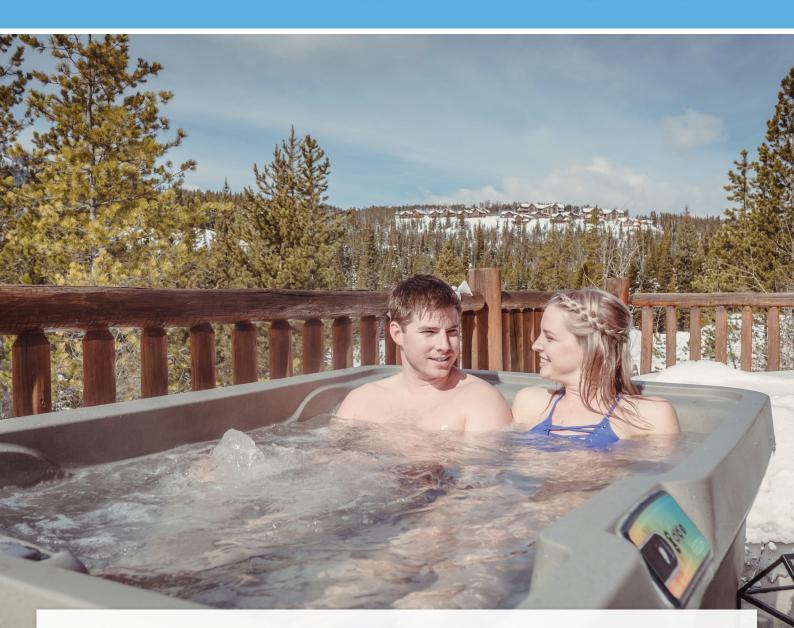

## DAILY ESCAPE TO NIRVANA

Turn any space into a private oasis with this small-yet-spacious hot tub. Couples or singles can melt away tension in the roomy Fantasy  $\operatorname{Spas}^{\otimes}$  Aspire<sup>TM</sup> two-way lounger. This hot tub is perfect for balconies and fits through any standard doorway. The removable accessory tray acts as a table, allowing you to bring a stereo or games into the hot tub as the jets massage your muscles. Simply fill it with a nearby hose and enjoy!

## **ASPIRE**

Aspire shown in Sand

Aspire shown in Sand with removable accessory tray

Seating Capacity 2 Adults

**Dimensions**  $183 \times 119 \times 71 \text{ cm}$ 

 Water Capacity
 450 litres

 Dry Weight
 115 kg