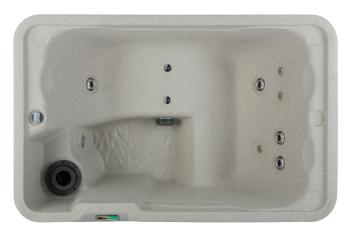

## **ASPIRE**

Aspire shown in Sand

Aspire shown in Sand with removable accessory tray

Seating Capacity 2 Adults

**Dimensions**  $183 \times 119 \times 71 \text{ cm}$ 

 Water Capacity
 450 litres

 Dry Weight
 115 kg

 Jet Count
 10 jets

Ozone System Can be installed at time of purchase

Heater 2KW (230v)

Pump 2.0 BPH two-speed

Filter Size 2.25 m<sup>2</sup>

LightingMulti-colour LED lightElectrical Configuration230v/13 amp, 50Hz