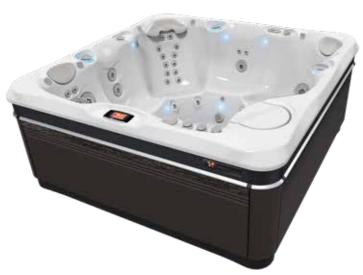

# **Tahitian**

Tahitian shown in Arctic White shell

Tahitian shown with Arctic White shell & Java cabinet

# PERFORMANCE FEATURES

Jets 48 Jets: 36 Euro 4 VersaSsage

2 AdaptaFlo<sup>™</sup>
2 OrbiSsage<sup>™</sup>
2 Euphoria<sup>™</sup>

**Atlas**<sup>™</sup> **Massage System** 1 System

**Pumps** ReliaFlo<sup>™</sup> 2.5 HP Single-Speed Pump

# STYLE ENHANCEMENTS

 $\textbf{LCD Controls} \hspace{1cm} \textbf{Advent}^{\texttt{\tiny{T}}} \, \textbf{LCD Touchscreen Control with Auxiliary Panel}$ 

**Lighting** SpaGlo<sup>™</sup> Multi-zone LED Lighting with 10 Interior Points-

#### COLOURS

**Cover** Chocolate, Slate, Taupe

**Spa Shell** White Pearl, Platinum, Tuscan Sun, Arctic White,

Midnight Canyon

**EcoTech™ Plus Cabinet** Java with Dark Oak, Ash with Medium Oak, Parchment

with Aspen