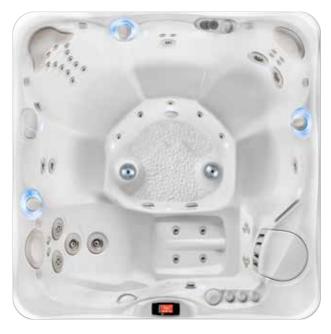

# **Tahitian**

Tahitian shown in Arctic White shell

Tahitian shown with Arctic White shell & Java cabinet

# PERFORMANCE FEATURES

Jets 48 Jets: 36 Euro 4 VersaSsage

2 AdaptaFlo<sup>™</sup>
2 OrbiSsage<sup>™</sup>
2 Euphoria<sup>™</sup>

**Atlas**<sup>™</sup> **Massage System** 1 System

**Pumps** ReliaFlo<sup>™</sup> 2.5 HP Single-Speed Pump

# STYLE ENHANCEMENTS

 $\textbf{LCD Controls} \hspace{1cm} \textbf{Advent}^{\texttt{\tiny{T}}} \, \textbf{LCD Touchscreen Control with Auxiliary Panel}$ 

**Lighting** SpaGlo<sup>™</sup> Multi-zone LED Lighting with 10 Interior Points-