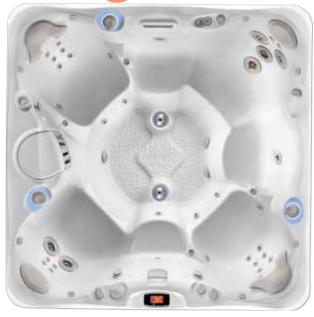

# Niagara

Niagara shown in Arctic White shell

# DIMENSIONS

Seating Capacity 7 adults

Dimensions 226 x 226 x 97 cm

1.525 litres Water Capacity

Weight Dry: 450 kg; Filled: 2,535 kg

# PERFORMANCE FEATURES

52 Jets: Jets

38 Euro 4 VersaSsage 2 AdaptaFlo 4 Euro-Pulse 2 OrbiSsage

2 Euphoria

Atlas<sup>™</sup> Massage System 2 Systems

ReliaFlo™ 2.5 HP Single-Speed Pump **Pumps** 

ReliaFlo 2.5 HP Dual-Speed Pump

# WATER CARE

9 m<sup>2</sup> filter Filtration

FreshWater® Salt System Ready\*\* Water Care Systems Ozone System Corona Discharge Ozone

(Optional)

Niagara shown with Arctic White shell & Java cabinet

# STYLE ENHANCEMENTS

LCD Controls Advent<sup>™</sup> LCD Touchscreen Control with Auxiliary Panel

SpaGlo™ Multi-zone LED Lighting with 12 Interior Points-Lighting

of-Light & Exterior Lights Bar

On/Ready Light Large acrylic logo plate with On / Ready indicator light

Water Feature 1 Acquarella™ Waterfall with LED lighting

Wireless Audio System with  $BlueTooth^*$  Technology and Music System

(Optional) Subwoofer

Entertainment 56 cm HD Wireless Monitor

(Optional)

**Bottom Seal** ABS Base Pan