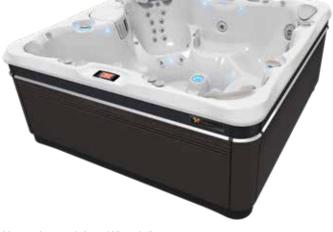

# WATER CARE

9 m<sup>2</sup> filter Filtration

FreshWater® Salt System Ready\*\* Water Care Systems Ozone System Corona Discharge Ozone

(Optional)

Niagara shown with Arctic White shell & Java cabinet

#### COLOURS

Cover Chocolate, Slate, Taupe

Spa Shell White Pearl, Platinum, Tuscan Sun, Arctic White,

Midnight Canyon

EcoTech<sup>™</sup> Plus Cabinet Java with Dark Oak, Ash with Medium Oak, Parchment

with Aspen