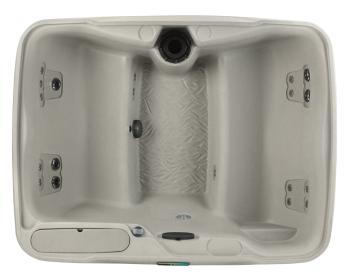

## **ENAMOR**<sup>™</sup>

Enamor shown in Sand

Enamor shown in Sand with built-in ice bucket

Seating Capacity 4 Adults

**Dimensions** 206 x 160 x 84 cm

Water Capacity 925 litres

Dry Weight 160 kg

Jet Count 19 jets

Water Feature Waterfall

Ozone System Can be installed at time of purchase

Heater 2KW (230v)

Pump 2.0 BPH two-speed

Filter Size 4.5 m<sup>2</sup>

LightingMulti-colour LED lightElectrical Configuration230v/13 amp, 50Hz