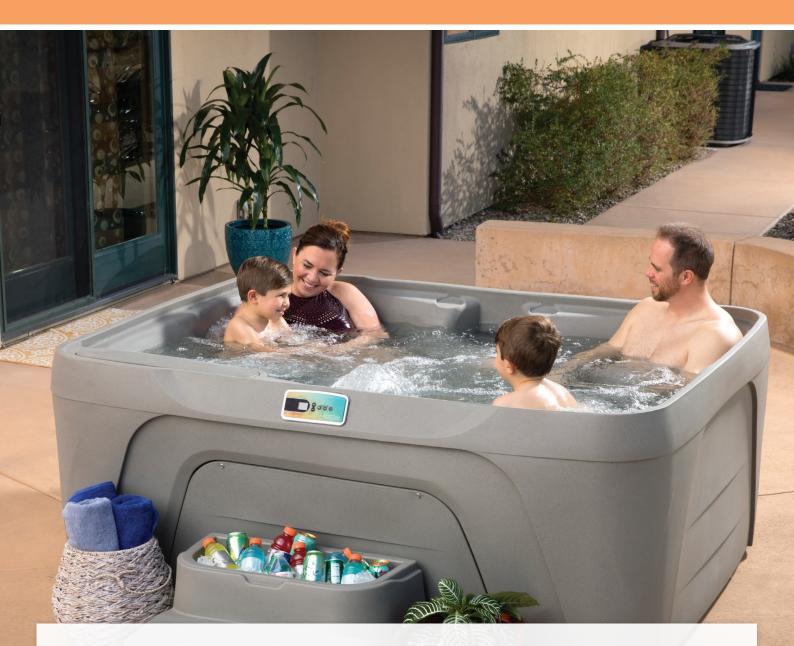

## **SOAK IN THE WELLNESS**

Deep, spacious, and built to help you release the stresses of daily life, the Enamor spa offers comfortable bench seating for four adults with ample space in the footwell and perfectly placed foot jets. This spa also features a serene waterfall, a multi-colour LED underwater light. You can simply fill it up, and start relaxing!

## **ENAMOR**<sup>™</sup>

Enamor shown in Sand

Enamor shown in Sand with built-in ice bucket

Seating Capacity 4 Adults

**Dimensions** 206 x 160 x 84 cm

Water Capacity 925 litres

Dry Weight 160 kg

Jet Count 19 jets