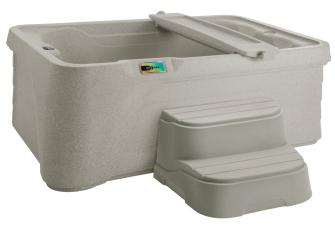

Shell & Cabinet Rotationally molded
Vinyl Cover Colour Options Chestnut, Slate

**Accessories** (Optional) Cover Lifter; Straight Step; The Cool Step™;

Wi-Fi Kit; Removable accessory tray (included)

Warranty 5-Year Structure; 5-Year Shell/Surface; 2-Year