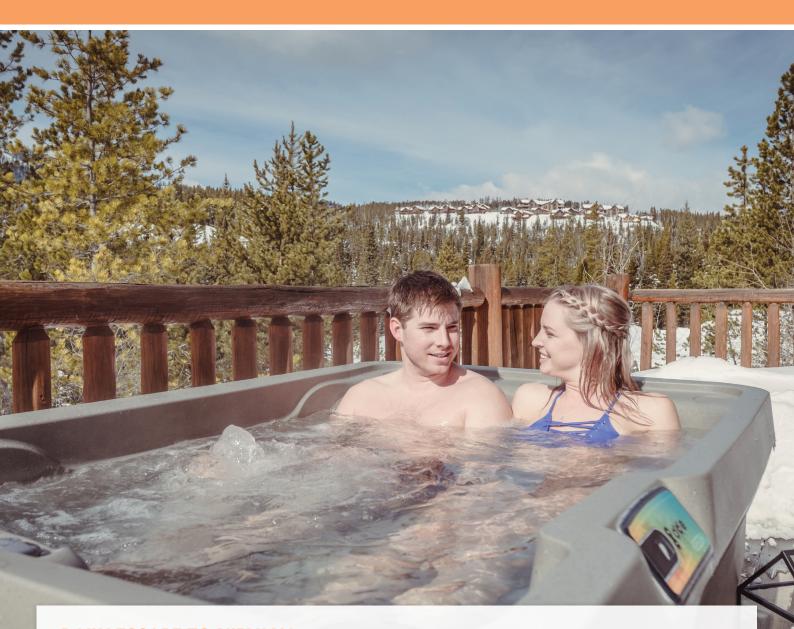

## **DAILY ESCAPE TO NIRVANA**

Turn any space into a private oasis with this small-yet-spacious hot tub. Couples or singles can melt away tension in the roomy Fantasy  $\operatorname{Spas}^{\otimes}$  Aspire<sup>TM</sup> two-way lounger. This hot tub is perfect for balconies and fits through any standard doorway. The removable accessory tray acts as a table, allowing you to bring a stereo or games into the hot tub as the jets massage your muscles. Simply fill it with a nearby hose and enjoy!