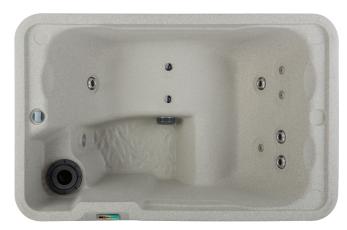

## **ASPIRE**<sup>™</sup>

Aspire shown in Sand

Aspire shown in Sand with removable accessory tray

Seating Capacity 2 Adults

**Dimensions** 183 x 119 x 71 cm

 Water Capacity
 450 litres

 Dry Weight
 115 kg

 Jet Count
 10 jets

Ozone System Can be installed at time of purchase

Heater 2KW (230v)

Pump 2.0 BPH two-speed

Filter Size 2.25 m<sup>2</sup>

LightingMulti-colour LED lightElectrical Configuration230v/13 amp, 50Hz

Colour Options Sand, Taupe

Shell & Cabinet Rotationally molded
Vinyl Cover Colour Options Chestnut, Slate

**Accessories** (Optional) Cover Lifter; Straight Step; The Cool Step™;

Wi-Fi Kit; Removable accessory tray (included)

Warranty 5-Year Structure; 5-Year Shell/Surface; 2-Year