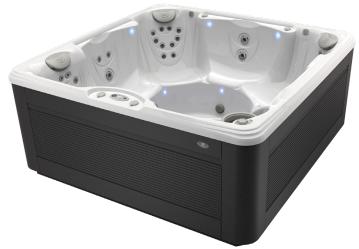

# **Palatino**

Palatino shown in Arctic White shell

Palatino shown with Arctic White shell and Java cabinet

### COLOURS

Cover Chocolate, Slate, Taupe

Arctic White, White Pearl, Desert, Midnight Canyon, Spa Shell

Tuscan Sun

**EcoTech Cabinet** Ash, Java, Parchment

<sup>\*</sup> Filled weight includes the weight of the occupants assuming an average weight of 80 kg.