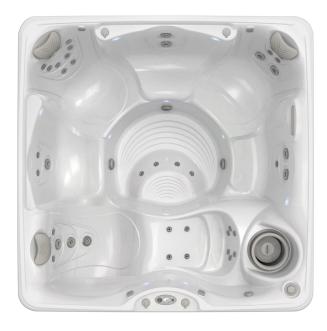

# **Palatino**

Palatino shown in Arctic White shell

Palatino shown with Arctic White shell and Java cabinet

#### DIMENSIONS

**Seating Capacity** 6 adults

226 x 226 x 98 cm **Dimensions** 

Water Capacity 1,525 litres

Weight Dry: 415 kg; Filled\*: 2,420 kg

#### PERFORMANCE FEATURES

45 Jets: Jets

35 Euro 6 AdaptaFlo™

4 AdaptaSsage<sup>™</sup> **Pumps** 

ReliaFlo<sup>™</sup> 2.5 HP Single-Speed Pump ReliaFlo 2.5 HP Dual-Speed Pump

Heater Hi-Flow Heater (2,000 Watts)